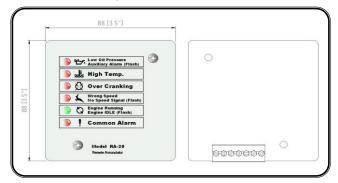

### **Icon Reference Table**

| ICON     | DESCRIPTION                                                  |
|----------|--------------------------------------------------------------|
| £.       | Low Oil Pressure Alarm<br>Auxiliary Alarm (Flashing)         |
| <b>₩</b> | High Coolant Temperature Alarm                               |
| 段        | Over Crank Alarm                                             |
| *        | Wrong speed Alarm<br>No Speed Signal Alarm (Flashing)        |
| Ø        | Engine Running Indicator<br>Engine IDLE Indicator (Flashing) |
| Ţ.       | Common Alarm Indicator                                       |

### **Terminals Detail**

| Pin<br>NO. | CURRENT<br>MAX. | DESCRIPTION                                   |
|------------|-----------------|-----------------------------------------------|
| 1          | 300mA           | Annunciator common Input(V-)                  |
| 2          | 50mA            | Common Alarm Input(V+)                        |
| 3          | 50mA            | Engine Running / Idle Input(V+)               |
| 4          | 50mA            | Wrong Speed / No Speed Signal Input (V+)      |
| 5          | 50mA            | Over Crank Alarm Input(V+)                    |
| 6          | 50mA            | High Temperature Alarm Input(V+)              |
| 7          | 50mA            | Low Oil Pressure / Auxiliary Alarm Input (V+) |