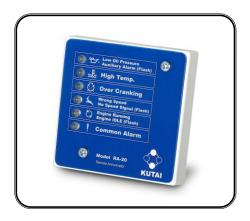

# **RA-20**

## **Engine Remote Annunciator Module**

### **Icon Reference Table**

| ICON     | DESCRIPTION                                                  |
|----------|--------------------------------------------------------------|
| £.       | Low Oil Pressure Alarm<br>Auxiliary Alarm (Flashing)         |
| <b>₩</b> | High Coolant Temperature Alarm                               |
| 段        | Over Crank Alarm                                             |
| *        | Wrong speed Alarm<br>No Speed Signal Alarm (Flashing)        |
| Ø        | Engine Running Indicator<br>Engine IDLE Indicator (Flashing) |
| Ţ.       | Common Alarm Indicator                                       |