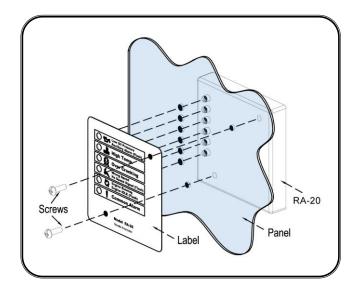

## **Installing Panel**

High Temperature Test

**Over Crank Test** 

**Wrong Speed Test** 

12/24V Battery

**Engine Running Test** 

**Common Alarm Test** 

RA-20 & GCU-20 Wiring Diagram