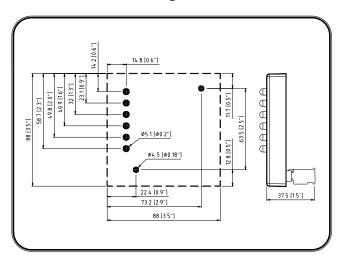

|
|------------|-----------------|-----------------------------------------------|
| 1          | 300mA           | Annunciator common Input(V-)                  |
| 2          | 50mA            | Common Alarm Input(V+)                        |
| 3          | 50mA            | Engine Running / Idle Input(V+)               |
| 4          | 50mA            | Wrong Speed / No Speed Signal Input (V+)      |
| 5          | 50mA            | Over Crank Alarm Input(V+)                    |
| 6          | 50mA            | High Temperature Alarm Input(V+)              |
| 7          | 50mA            | Low Oil Pressure / Auxiliary Alarm Input (V+) |

#### **WARNING**

Disconnect all electric power to the machine before installation.

### **Physical Dimensions**



## **Mounting Pattern**



## **Installing Panel**





High Temperature Test



**Over Crank Test** 



**Wrong Speed Test** 

12/24V Battery



**Engine Running Test** 



**Common Alarm Test** 



RA-20 & GCU-20 Wiring Diagram



Please link to http://www.kutai.com.tw for detailed manual