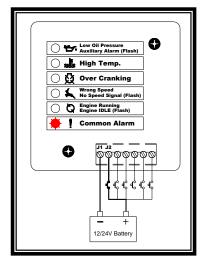

### **Icon Reference Table**

| ICON     | DESCRIPTION                                                  |
|----------|--------------------------------------------------------------|
| £.       | Low Oil Pressure Alarm<br>Auxiliary Alarm (Flashing)         |
| <b>₩</b> | High Coolant Temperature Alarm                               |
| 段        | Over Crank Alarm                                             |
| *        | Wrong speed Alarm<br>No Speed Signal Alarm (Flashing)        |
| Ø        | Engine Running Indicator<br>Engine IDLE Indicator (Flashing) |
| Ţ.       | Common Alarm Indicator                                       |

### **Terminals Detail**

| Pin<br>NO. | CURRENT<br>MAX. | DESCRIPTION                                   |
|------------|-----------------|-----------------------------------------------|
| 1          | 300mA           | Annunciator common Input(V-)                  |
| 2          | 50mA            | Common Alarm Input(V+)                        |
| 3          | 50mA            | Engine Running / Idle Input(V+)               |
| 4          | 50mA            | Wrong Speed / No Speed Signal Input (V+)      |
| 5          | 50mA            | Over Crank Alarm Input(V+)                    |
| 6          | 50mA            | High Temperature Alarm Input(V+)              |
| 7          | 50mA            | Low Oil Pressure / Auxiliary Alarm Input (V+) |