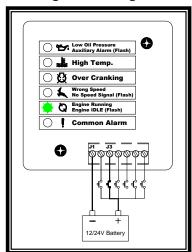

### **Icon Reference Table**

| ICON     | DESCRIPTION                                                  |
|----------|--------------------------------------------------------------|
| £.       | Low Oil Pressure Alarm<br>Auxiliary Alarm (Flashing)         |
| <b>₩</b> | High Coolant Temperature Alarm                               |
| 段        | Over Crank Alarm                                             |
| *        | Wrong speed Alarm<br>No Speed Signal Alarm (Flashing)        |
| Ø        | Engine Running Indicator<br>Engine IDLE Indicator (Flashing) |
| Ţ.       | Common Alarm Indicator                                       |

### **Terminals Detail**

| Pin<br>NO. | CURRENT<br>MAX. | DESCRIPTION                                   |
|------------|-----------------|-----------------------------------------------|
| 1          | 300mA           | Annunciator common Input(V-)                  |
| 2          | 50mA            | Common Alarm Input(V+)                        |
| 3          | 50mA            | Engine Running / Idle Input(V+)               |
| 4          | 50mA            | Wrong Speed / No Speed Signal Input (V+)      |
| 5          | 50mA            | Over Crank Alarm Input(V+)                    |
| 6          | 50mA            | High Temperature Alarm Input(V+)              |
| 7          | 50mA            | Low Oil Pressure / Auxiliary Alarm Input (V+) |